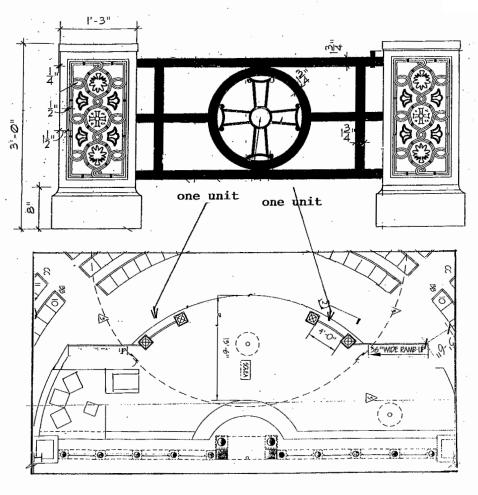

#### 2 Carved Marble BALUSTRADES

Located on the Solea in front of Altar \$12,000 per unit