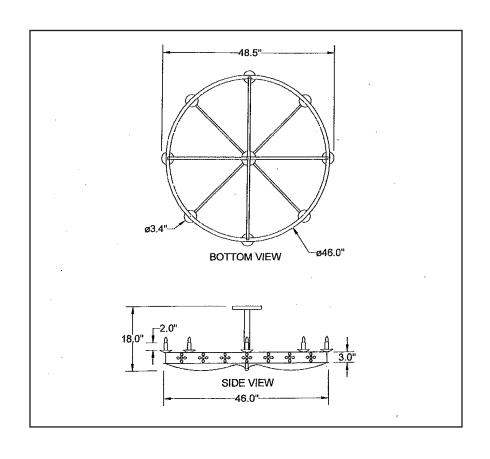

#### 2 Carved Marble BALUSTRADES

Located on the Solea in front of Altar \$12,000 per unit