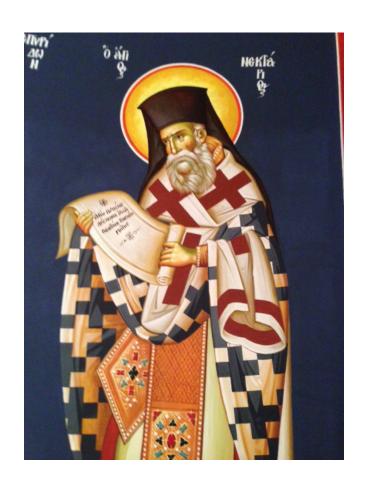

LLOY

SCALE; I''-I'-O''

BYZANTION WOODWORKING



\$20,000

ARCHANZEL MICHAEL GREEK ORTHODOX O'LRICH ADRI WASHBATCI LEWYOR O'MITERS' STAND

SCALE: 1"-1'-0"

BYZANTION WOODWORKING



2 Carved Wood PANGARIA



[Candle & Vigil Light Stands] \$25,000 each

> ARCHANGEL MICHAEL GREEK ORTHODOX OLIRCH FORT WASHIGTON, NEWYOR,

NARTHEX

SCALE: I"-I'-O"

BYZANTION WOODWORKING

A-1



## 2 Carved Wood CANDLE BOXES



[Candle Sandboxes] \$ 20,000 each

SIDE ELEVATION

AROWNIZEL MICHAEL CREEK ORTHCOLOX OLUZI TORTHWORKSIOL LEWYOX NARHEX SCALE: I"-1"-O"

BYZANTION WOODWORKING



## 2 <u>Carved Wood SACRAMENT TABLES</u> \$7,500 each



## 2 BAPTISMAL FONTS

[Wood Carved with Marble Top]

\$25,000 per font

ARCHANCEL MICHAEL CREEK ORTHODOX CHACH
FOOT INVENTION INVENTION.

PROPOSED ENTISMAL

SOUE: 1"-1"-0"



#### ALTAR AREA

#### ICON OF ST. NECTARIOS

Located within the Altar \$25,000



#### ICON OF ST. PHILIP

Located on the Iconostasis

[Deacon's Door]

One donor has committed to a \$10,000 donation.

Seeking another donor at

\$10,000



## 5 Carved Wood ICON STANDS Donation for ICON STANDS \$4,500 per Icon Stand



WOOD CARVED KOUVOUKLION [Christ's Tomb] \$15,000



### Veils

Chalice, Paten and Veil Covers

\$ 750 per set

[5 sets needed]

The Veils are coverings placed over the Chalice, Paten and a larger covering called the Aer. They symbolize the swaddling cloth and burial shroud of Christ.



Holy Gospel Cover \$500 each

[5 Covers needed]

The Gospel Cover remains over the Gospel Book between services.



# ALTAR TABLE COVERINGS \$1,000 per covering [4 coverings needed]



## Lig