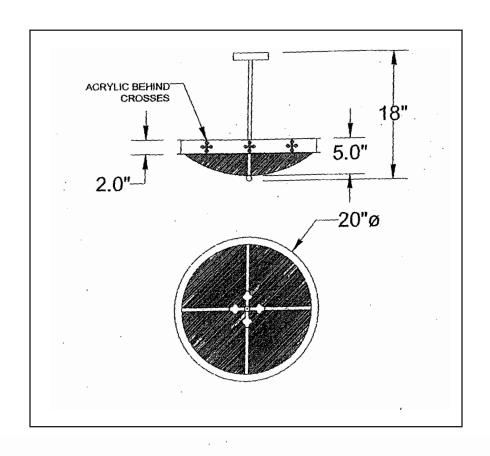

Donation per Sconce: \$1,500

Byzantine style Chandelier Foyer between Church and Fellowship Hall Total # 1 Donation per Chandelier: \$3,000

Byzantine style 2-tier Chandelier
For Chapel
Total # 3

Donation per Chandelier: \$5,000