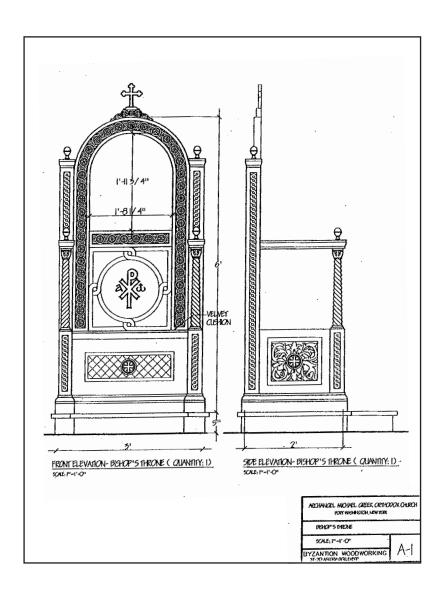

## Wood Carved BISHOP'S THRONE

Located on the Solea in front of Icon Screen \$25,000