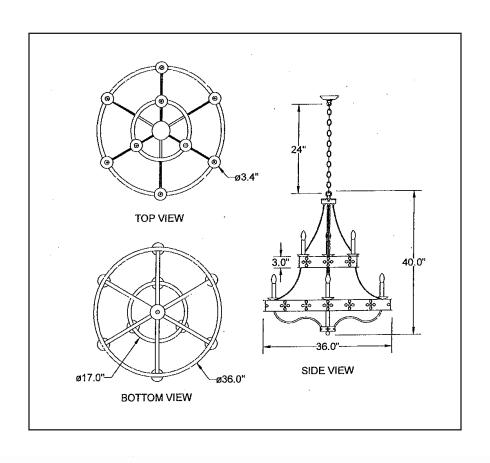

Donation per Sconce: \$1,500

Byzantine style Chandelier Foyer between Church and Fellowship Hall Total # 1 Donation per Chandelier: \$3,000

Byzantine style 2-tier Chandelier
For Chapel
Total # 3

Donation per Chandelier: \$5,000