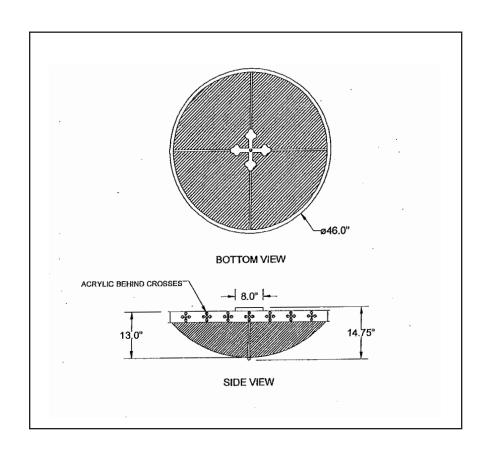

#### **SYNTHRONOS**

[Bishop's Throne located in the Altar Area] \$15,000

FRONT ELEVATION - CHANTER'S AVALOY (OCTAGONAL)