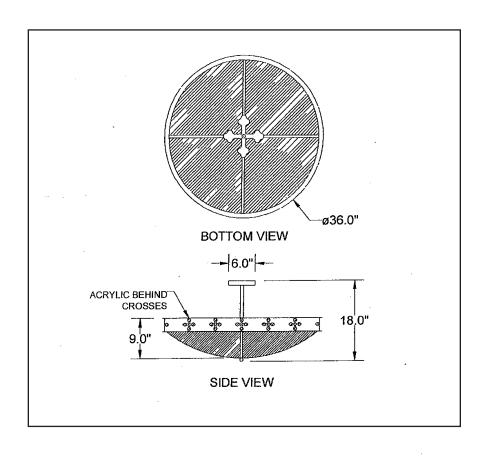

## Wood Carved BISHOP'S THRONE

Located on the Solea in front of Icon Screen \$25,000