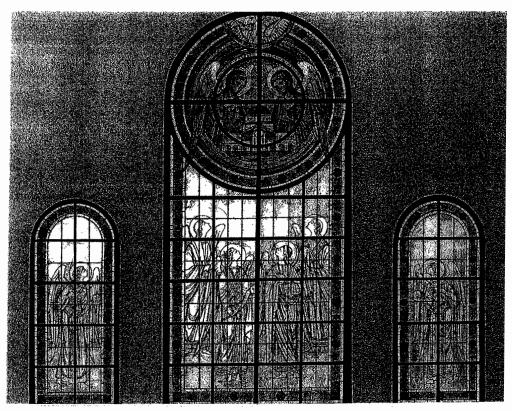

Left Window

Center Window

Right Window

#### North and South Transept Windows

Center Window - \$75,000

Left Window - \$25,000

Right Window - \$25,000

Entire Set...Left, Center and Right...\$100,000

3 Stained Glass Windows

Located in Foyer[2] and Hallway [1] \$15,000 each