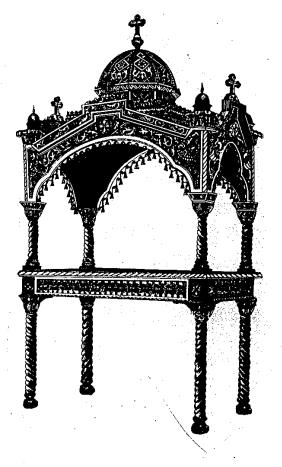

## 5 Carved Wood ICON STANDS Donation for ICON STANDS \$4,500 per Icon Stand

WOOD CARVED KOUVOUKLION [Christ's Tomb] \$15,000