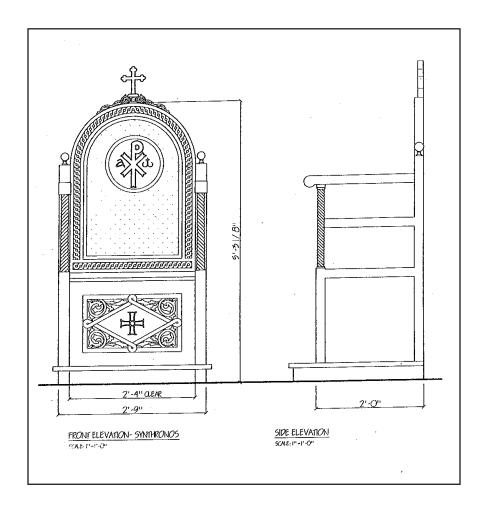

#### **SYNTHRONOS**

[Bishop's Throne located in the Altar Area] \$15,000

FRONT ELEVATION - CHANTER'S AVALOY (OCTAGONAL)