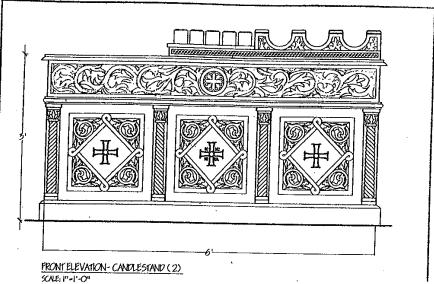

ARCHANZEL MICHAEL GREEK ORTHODOX O'LRICH ADRI WASHBATCI LEWYOR O'MITERS' STAND

SCALE: 1"-1'-0"

BYZANTION WOODWORKING

2 Carved Wood PANGARIA

[Candle & Vigil Light Stands] \$25,000 each

> ARCHANGEL MICHAEL GREEK ORTHODOX OLIRCH FORT WASHIGTON, NEWYOR,