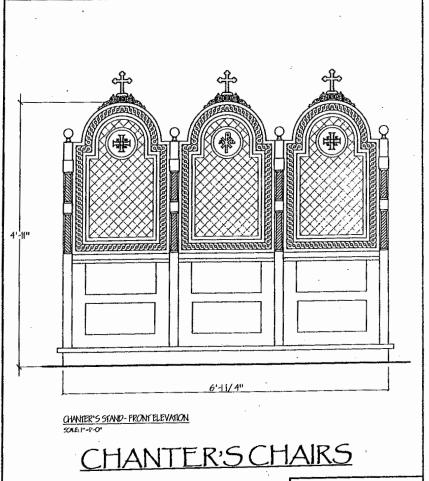

#### CHANTER'S ANALOGION

[Book Stand]

\$5,000

ARCHANGEL MICHEL GREEK ORTHODOX CHIRCH
FORT WIGHLIGH LAWYOX

CHMITERS' MALLOY

SCALE; I''-I'-O''

BYZANTION WOODWORKING

\$20,000

ARCHANZEL MICHAEL GREEK ORTHODOX O'LRICH ADRI WASHBATCI LEWYOR O'MITERS' STAND

SCALE: 1"-1'-0"

BYZANTION WOODWORKING

2 Carved Wood PANGARIA

[Candle & Vigil Light Stands] \$25,000 each

> ARCHANGEL MICHAEL GREEK ORTHODOX OLIRCH FORT WASHIGTON, NEWYOR,

NARTHEX

SCALE: I"-I'-O"

BYZANTION WOODWORKING

A-1