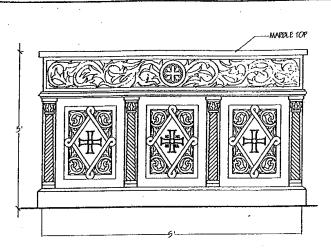

ARCHANZEL MICHAEL GREEK ORTHODOX O'LRICH ADRI WASHBATCI LEWYOR O'MITERS' STAND

SCALE: 1"-1'-0"

BYZANTION WOODWORKING

2 Carved Wood PANGARIA

[Candle & Vigil Light Stands] \$25,000 each

> ARCHANGEL MICHAEL GREEK ORTHODOX OLIRCH FORT WASHIGTON, NEWYOR,