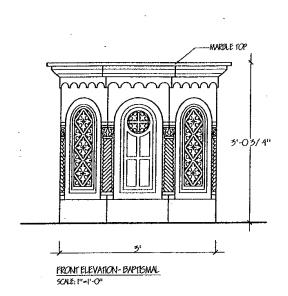

## 2 BAPTISMAL FONTS

[Wood Carved with Marble Top]

\$25,000 per font

ARCHANCEL MICHAEL CREEK ORTHODOX CHACH
FOOT INVENTION INVENTION.

PROPOSED ENTISMAL

SOUE: 1"-1"-0"