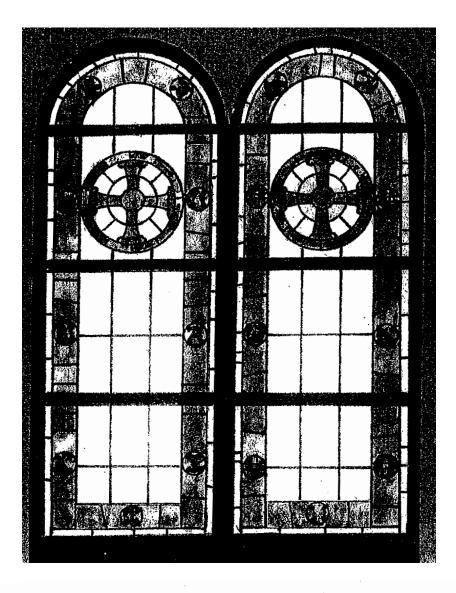

#### North and South Transept Windows

Center Window - \$75,000

Left Window - \$25,000

Right Window - \$25,000

Entire Set...Left, Center and Right...\$100,000

3 Stained Glass Windows

Located in Foyer[2] and Hallway [1] \$15,000 each