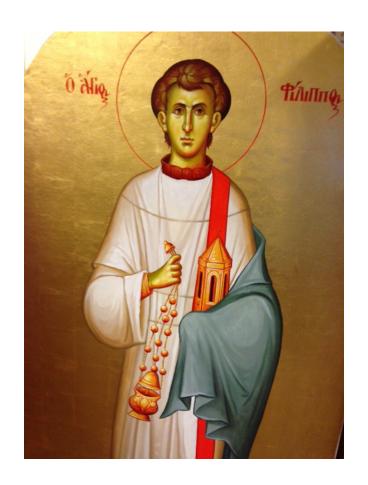

#### ICON OF ST. PHILIP

Located on the Iconostasis

[Deacon's Door]

One donor has committed to a \$10,000 donation.

Seeking another donor at

\$10,000