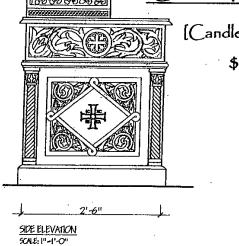

ARCHANZEL MICHAEL GREEK ORTHODOX O'LRICH ADRI WASHBATCI LEWYOR O'MITERS' STAND

SCALE: 1"-1'-0"

BYZANTION WOODWORKING

2 Carved Wood PANGARIA

[Candle & Vigil Light Stands] \$25,000 each

> ARCHANGEL MICHAEL GREEK ORTHODOX OLIRCH FORT WASHIGTON, NEWYOR,