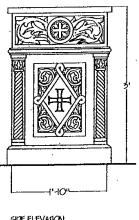

## 2 Carved Wood CANDLE BOXES

[Candle Sandboxes] \$ 20,000 each

SIDE ELEVATION

AROWNIZEL MICHAEL CREEK ORTHCOLOX OLUZI TORTHWORKSIOL LEWYOX NARHEX SCALE: I"-1"-O"

BYZANTION WOODWORKING