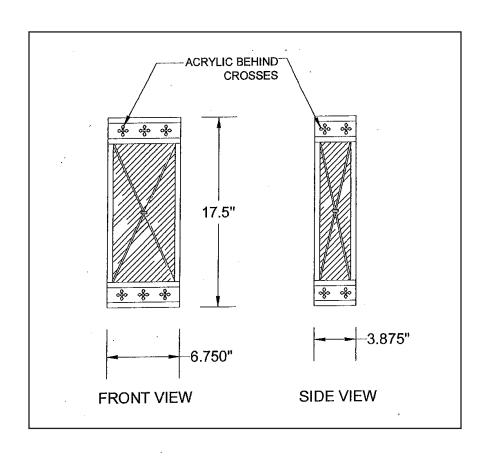

#### CHANTER'S ANALOGION

[Book Stand]

\$5,000

ARCHANGEL MICHEL GREEK ORTHODOX CHIRCH
FORT WIGHLIGH LAWYOX

CHMITERS' MALLOY

SCALE; I''-I'-O''

BYZANTION WOODWORKING

\$20,000