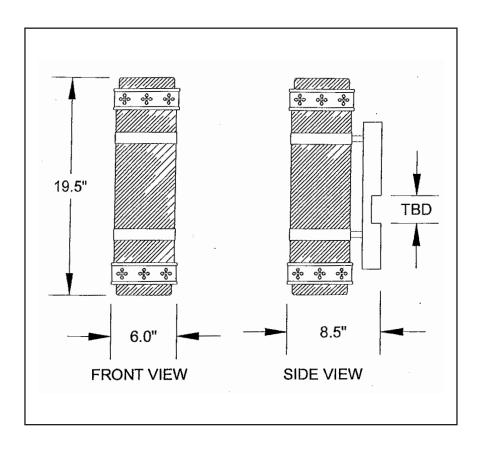

#### CHANTER'S ANALOGION

[Book Stand]

\$5,000

ARCHANGEL MICHEL GREEK ORTHODOX CHIRCH
FORT WIGHLIGH LAWYOX

CHMITERS' MALLOY

SCALE; I''-I'-O''

BYZANTION WOODWORKING

\$20,000

ARCHANZEL MICHAEL GREEK ORTHODOX O'LRICH ADRI WASHBATCI LEWYOR O'MITERS' STAND

SCALE: 1"-1'-0"

BYZANTION WOODWORKING

2 Carved Wood PANGARIA

[Candle & Vigil Light Stands] \$25,000 each

> ARCHANGEL MICHAEL GREEK ORTHODOX OLIRCH FORT WASHIGTON, NEWYOR,