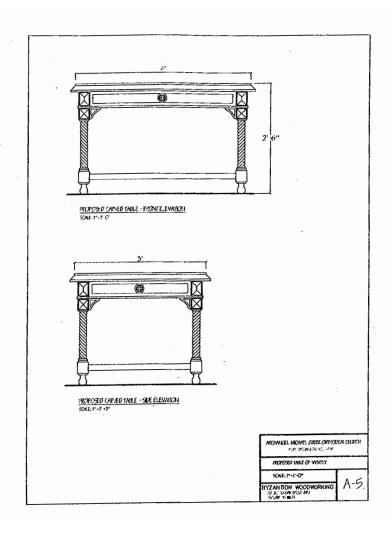

OS**

[Bishop's Throne located in the Altar Area] \$15,000



FRONT ELEVATION - CHANTER'S AVALOY (OCTAGONAL)

#### CHANTER'S ANALOGION

[Book Stand]

\$5,000

ARCHANGEL MICHEL GREEK ORTHODOX CHIRCH
FORT WIGHLIGH LAWYOX

CHMITERS' MALLOY

SCALE; I''-I'-O''

BYZANTION WOODWORKING



\$20,000

ARCHANZEL MICHAEL GREEK ORTHODOX O'LRICH ADRI WASHBATCI LEWYOR O'MITERS' STAND

SCALE: 1"-1'-0"

BYZANTION WOODWORKING



2 Carved Wood PANGARIA



[Candle & Vigil Light Stands] \$25,000 each

> ARCHANGEL MICHAEL GREEK ORTHODOX OLIRCH FORT WASHIGTON, NEWYOR,

NARTHEX

SCALE: I"-I'-O"

BYZANTION WOODWORKING

A-1



## 2 Carved Wood CANDLE BOXES



[Candle Sandboxes] \$ 20,000 each

SIDE ELEVATION

AROWNIZEL MICHAEL CREEK ORTHCOLOX OLUZI TORTHWORKSIOL LEWYOX NARHEX SCALE: I"-1"-O"

BYZANTION WOODWORKING



## 2 <u>Carved Wood SACRAMENT TABLES</u> \$7,500 each



## 2 BAPTISMAL FONTS

[Wood Carved with Marble Top]

\$25,000 per font

ARCHANCEL MICHAEL CREEK ORTHODOX CHACH
FOOT INVENTION INVENTION.

PROPOSED ENTISMAL

SOUE: 1"-1"-0"



#### ALTAR AREA

#### ICON OF ST. NECTARIOS

Located within the Altar \$25,000



#### ICON OF ST. PHILIP

Located on the Iconostasis

[Deacon's Door]

One donor has committed to a \$10,000 donation.

Seeking another donor at

\$10,000



## 5 Carved Wood ICON STANDS Donation for ICON STANDS \$4,500 per Icon Stand



WOOD CARVED KOUVOUKLION [Christ's Tomb] \$15,000



### Veils

Chalice, Paten and Veil Covers

\$ 750 per set

[5 sets needed]

The Veils are coverings placed over the Chalice, Paten and a larger covering called the Aer. They symbolize the swaddli